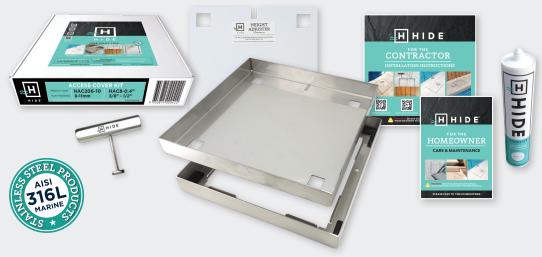

#### HIDE SKIMMER LID KIT INCLUDES

#### **SAFETY KEY**

A 316L marine grade stainless steel tool, to enable the installed HIDE cover to be safely and easily opened and closed.

#### HEIGHT ADJUSTER

Used only when additional height is required. Provides 2mm extra height if inlay material is not thick enough to achieve a flush finish with the top of the Inlay Cover.

#### **INLAY LID**

A 316L marine grade stainless steel tray which holds the inlay (landscape) materials you've chosen, for example, tile, paver, concrete or decking.

#### **EDGE PROTECTOR**

A 316L marine grade stainless steel frame inserted into a recess within the landscaped area. It protects the coping/surrounds from chipping/breakage when the Inlay Cover is opened/closed.

#### ADHESIVE AND DOCUMENTATION

A one-part adhesive specially developed for a long-term fitting of natural stone and porcelain tiles into the HIDE Inlay Series. Documents consist of comprehensive contractor installation instructions, homeowners warranty and manual.