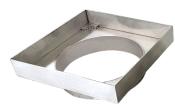

## Skimmer Skimmer LICS NEW EASY POUR COLLAR

Stainless Steel wet-pour concrete covers that match your poolside

**ORDER CODES:** 

HCONC306-240-40

HCONC306-270-40

- Stainless Steel 'Edge Protector' with easy form collar.
- Collar available in two sizes 240mm and 270mm diameter.