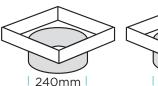

## Skimmer Skimmer LICS NEW EASY POUR COLLAR

Stainless Steel wet-pour concrete covers that match your poolside

**ORDER CODES:** 

HCONC306-240-40

HCONC306-270-40

- Stainless Steel 'Edge Protector' with easy form collar.
- Collar available in two sizes 240mm and 270mm diameter.