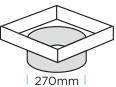

## Skimmer Skimmer LICS NEW EASY POUR COLLAR

Stainless Steel wet-pour concrete covers that match your poolside

**ORDER CODES:** 

HCONC306-240-40

HCONC306-270-40

- Stainless Steel 'Edge Protector' with easy form collar.
- Collar available in two sizes 240mm and 270mm diameter.