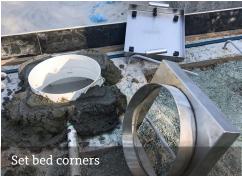

## Skimmer Skimmer LICS NEW EASY POUR COLLAR

Stainless Steel wet-pour concrete covers that match your poolside

**ORDER CODES:** 

HCONC306-240-40

HCONC306-270-40

- Stainless Steel 'Edge Protector' with easy form collar.
- Collar available in two sizes 240mm and 270mm diameter.

- · Stainless Steel Lid with key-way formers and concrete connection lugs.
- · Sits flush to surface, durable and looks great.

· Easy to lift with two stainless steel keys.

HIDE® Skimmer Lids conform to Australian Safety Standards.