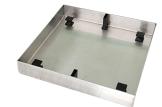

- · Stainless Steel Lid with key-way formers and concrete connection lugs.
- · Sits flush to surface, durable and looks great.

· Easy to lift with two stainless steel keys.

HIDE® Skimmer Lids conform to Australian Safety Standards.