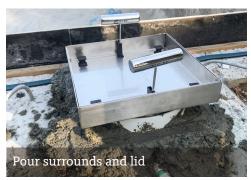

## Skimmer Skimmer LICS NEW EASY POUR COLLAR

Stainless Steel wet-pour concrete covers that match your poolside

**ORDER CODES:** 

HCONC306-240-40

HCONC306-270-40

- Stainless Steel 'Edge Protector' with easy form collar.
- Collar available in two sizes 240mm and 270mm diameter.

- · Stainless Steel Lid with key-way formers and concrete connection lugs.
- · Sits flush to surface, durable and looks great.

· Easy to lift with two stainless steel keys.

HIDE® Skimmer Lids conform to Australian Safety Standards.