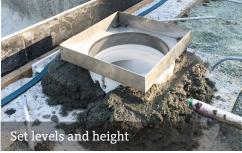

## Skimmer Skimmer LICS NEW EASY POUR COLLAR

Stainless Steel wet-pour concrete covers that match your poolside

**ORDER CODES:** 

HCONC306-240-40

HCONC306-270-40

- Stainless Steel 'Edge Protector' with easy form collar.
- Collar available in two sizes 240mm and 270mm diameter.

- · Stainless Steel Lid with key-way formers and concrete connection lugs.
- · Sits flush to surface, durable and looks great.

· Easy to lift with two stainless steel keys.

HIDE® Skimmer Lids conform to Australian Safety Standards.