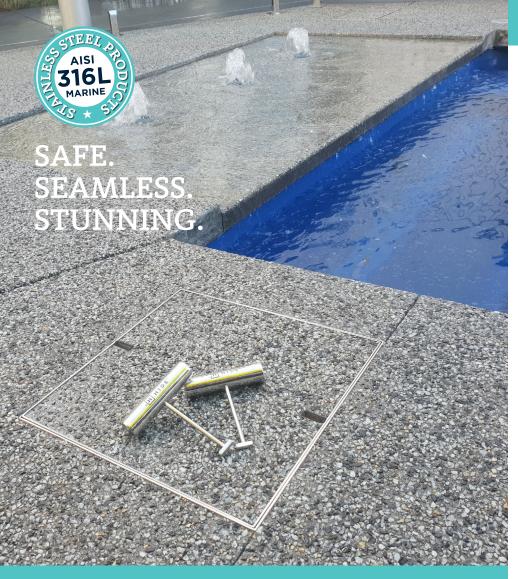

## Skimmer Skimmer LICS NEW EASY POUR COLLAR

Stainless Steel wet-pour concrete covers that match your poolside

**ORDER CODES:** 

HCONC306-240-40

HCONC306-270-40

- Stainless Steel 'Edge Protector' with easy form collar.
- Collar available in two sizes 240mm and 270mm diameter.

- · Stainless Steel Lid with key-way formers and concrete connection lugs.
- · Sits flush to surface, durable and looks great.

· Easy to lift with two stainless steel keys.

HIDE® Skimmer Lids conform to Australian Safety Standards.