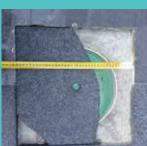

## **WET-POUR READY**

All kits at depths 1.6" to 2.5" are suitable for concrete wet-pour. These kits do contain a concrete conversion pack with snap in components and instructions.

The HIDE Concrete Cover with specially designed Edge Protector, provide the perfect solution for a concrete finish.

## **INSTALLATION**

HIDE Covers are readily installed in new landscapes or when refurbishing.

The simple design allows for easy and affordable installation, on-site by a contractor.

Every kit contains all the components for a no-fuss assembly, resulting in a superior finish. Just add your chosen inlay material.