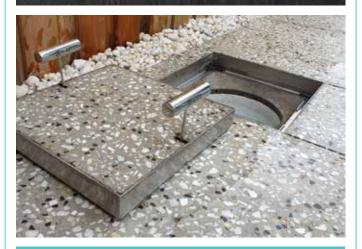

## **WET-POUR READY**

All kits at depths 1.6" to 2.5" are suitable for concrete wet-pour. These kits do contain a concrete conversion pack with snap in components and instructions.

The HIDE Concrete Cover with specially designed Edge Protector, provide the perfect solution for a concrete finish.

The cover is filled and finished at the same time as the pool surrounds. This ensures the lid perfectly matches the selected surface finish in texture and color.

If you are finishing your landscape in a decorative concrete, the HIDE Concrete Skimmer Cover is the only product for you!

Conversion Parts explained here >>>