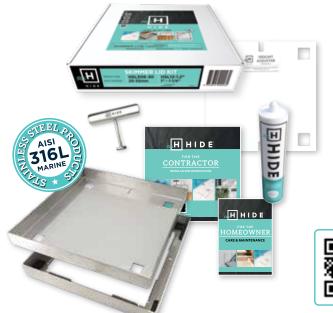

#### **ALL INCLUSIVE KIT**

#### Over 40 sizes to suit most applications

# SAFETY KEY

The Safety Key easily operates all HIDE lids & covers.

Key is heavy duty, welded and constructed from marine grade stainless steel.

Contractor keys readily available for pool service technicians.

## **INSTALLATION**

HIDE Covers are readily installed in new landscapes or when refurbishing.

The simple design allows for easy and affordable installation, on-site by a contractor.

Every kit contains all the components for a no-fuss assembly, resulting in a superior finish. Just add your chosen inlay material.