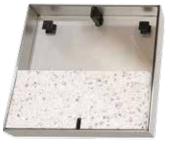

## **ACCESS COVERS**

#### A COVER FOR ALL OCCASIONS

HIDE Access Covers are designed to conceal service points in your outdoor areas. Allowing the cover to blend seamlessly into your selected surface.

HIDE Access Covers are available in a selection of sizes and depths.

Access covers conceal entry to all service points:

- IO & Bolted trap screw (BTS)
- Water table pipe
- Water and balance tanks
- Taps and irrigation
- Valves and meters
- Electrical junction box

Discuss HIDE installation at the early stages of your new landscape design.