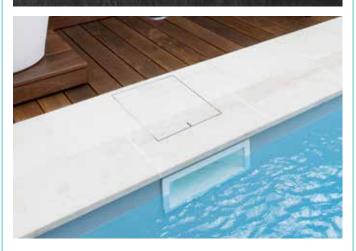

# **SKIMMER COVERS**

# Attention to detail for a high-end finish!

Beautifully tiled pools and landscaped courtyards with HIDE covers showcase considerate design and innovative construction techniques.

The range of HIDE Covers provide a sophisticated, seamless alternative in any location.

# Hidden Skimmer Covers designed to beautify and protect your landscape

- Matches the surrounding landscape
- Pool safe compliant
- Eliminates stone/tile chipping & cracking
- Sold as a complete kit
- Replaces a traditional plastic lid