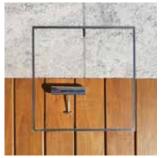

# SAFETY KEY

The Safety Key easily operates all HIDE lids & covers.

Key is heavy duty, welded and constructed from marine grade stainless steel.

Contractor keys readily available for pool service technicians.