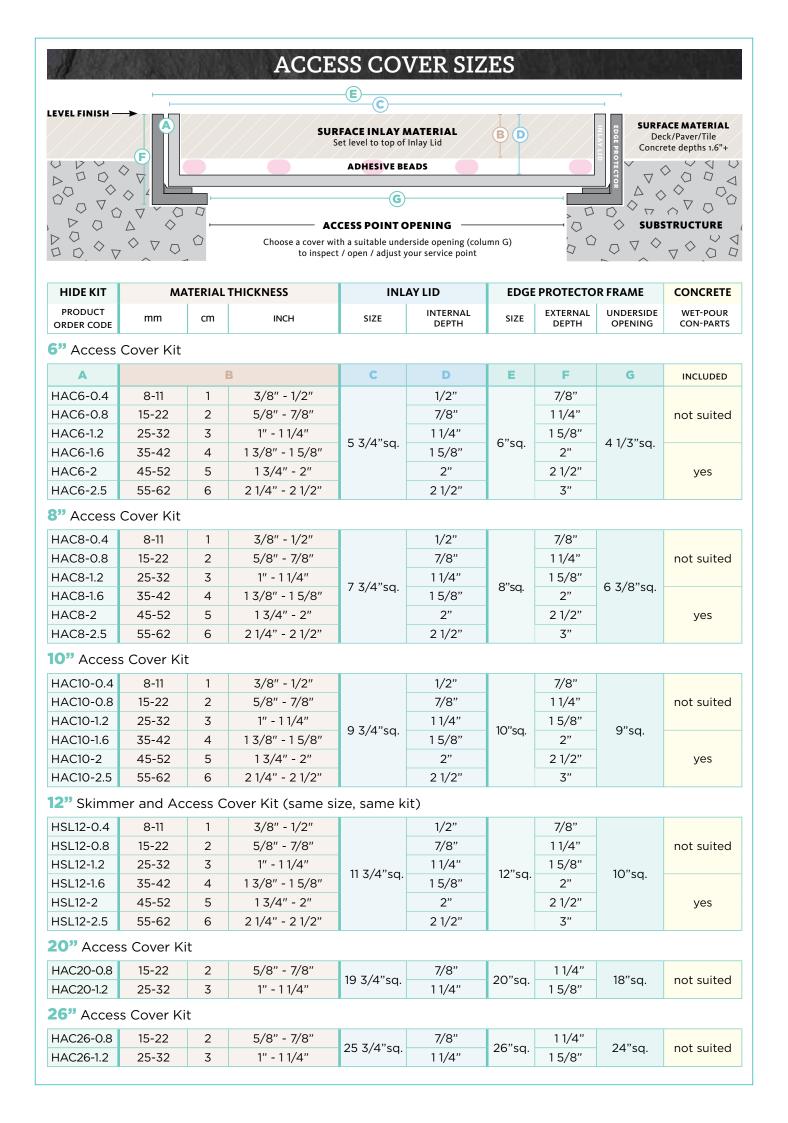

## **ACCESS COVERS**

#### A COVER FOR ALL OCCASIONS

HIDE Access Covers are designed to conceal service points in your outdoor areas. Allowing the cover to blend seamlessly into your selected surface.

HIDE Access Covers are available in a selection of sizes and depths.

Access covers conceal entry to all service points:

- IO & Bolted trap screw (BTS)
- Water table pipe
- Water and balance tanks
- Taps and irrigation
- Valves and meters
- Electrical junction box

Discuss HIDE installation at the early stages of your new landscape design.