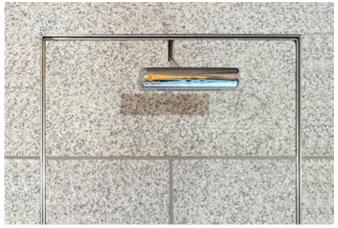

## **ACCESS COVERS**

#### A COVER FOR ALL OCCASIONS

HIDE Access Covers are designed to conceal service points in your outdoor areas. Allowing the cover to blend seamlessly into your selected surface.

HIDE Access Covers are available in a selection of sizes and depths.

Access covers conceal entry to all service points:

- IO & Bolted trap screw (BTS)
- Water table pipe
- Water and balance tanks
- Taps and irrigation
- Valves and meters
- Electrical junction box

Discuss HIDE installation at the early stages of your new landscape design.