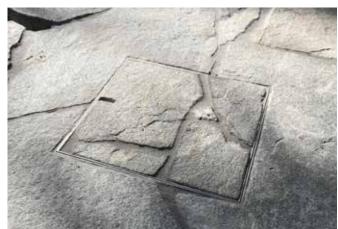

## **DRAIN COVERS**

HIDE Drain covers allow for your chosen landscape material to seamlessly conceal the drain access, resulting in a visually appealing and discreet service cover.

HIDE Drain Cover Kits are designed to allow water to flow from outdoor patio areas providing long term durability and improved visual appeal.

Consult your drain layer for site water flow and outlet suitability.

HIDE is specified for install in pedestrian areas.