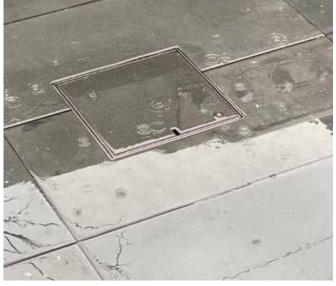

## **DRAIN COVERS**

HIDE Drain covers allow for your chosen landscape material to seamlessly conceal the drain access, resulting in a visually appealing and discreet service cover.

HIDE Drain Cover Kits are designed to allow water to flow from outdoor patio areas providing long term durability and improved visual appeal.

Consult your drain layer for site water flow and outlet suitability.

HIDE is specified for install in pedestrian areas.