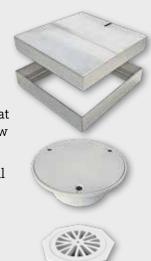

## **CONCRETE COVERS**

## **WET-POUR READY**

All kits at depths 1.6" to 2.5" are suitable for concrete wet-pour. These kits do contain a concrete conversion pack with snap in components and instructions.

The HIDE Concrete Cover with specially designed Edge Protector, provide the perfect solution for a concrete finish.

The cover is filled and finished at the same time as the pool surrounds. This ensures the lid perfectly matches the selected surface finish in texture and color.

If you are finishing your landscape in a decorative concrete, the HIDE Concrete Skimmer Cover is the only product for you!