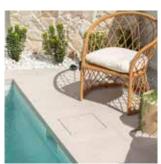

# Attention to detail for a high-end finish!

Beautifully tiled pools and landscaped courtyards with HIDE covers showcase considerate design and innovative construction techniques.

The range of HIDE Covers provide a sophisticated, seamless alternative in any location.

# Hidden Skimmer Covers designed to beautify and protect your landscape

- Matches the surrounding landscape
- Pool safe compliant
- Eliminates stone/tile chipping & cracking
- Sold as a complete kit
- Replaces a traditional plastic lid