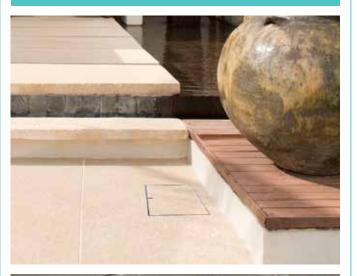

# **SKIMMER COVERS**

# Attention to detail for a high-end finish!

Beautifully tiled pools and landscaped courtyards with HIDE covers showcase considerate design and innovative construction techniques.

The range of HIDE Covers provide a sophisticated, seamless alternative in any location.

# Hidden Skimmer Covers designed to beautify and protect your landscape

- Matches the surrounding landscape
- Pool safe compliant
- Eliminates stone/tile chipping & cracking
- Sold as a complete kit
- Replaces a traditional plastic lid