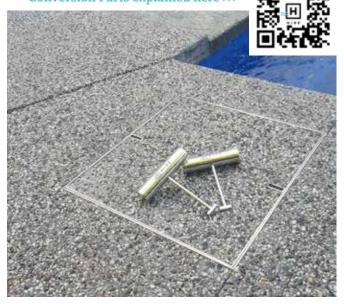

## **WET-POUR READY**

All kits at depths 1.6" to 2.5" are suitable for concrete wet-pour. These kits do contain a concrete conversion pack with snap in components and instructions.

The HIDE Concrete Cover with specially designed Edge Protector, provide the perfect solution for a concrete finish.

The cover is filled and finished at the same time as the pool surrounds. This ensures the lid perfectly matches the selected surface finish in texture and color.

If you are finishing your landscape in a decorative concrete, the HIDE Concrete Skimmer Cover is the only product for you!

Conversion Parts explained here >>>