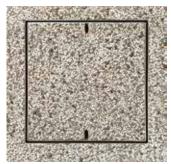

## **CONCRETE COVERS**

## **WET-POUR READY**

All kits at depths 1.6" to 2.5" are suitable for concrete wet-pour. These kits do contain a concrete conversion pack with snap in components and instructions.

The HIDE Concrete Cover with specially designed Edge Protector, provide the perfect solution for a concrete finish.

The cover is filled and finished at the same time as the pool surrounds. This ensures the lid perfectly matches the selected surface finish in texture and color.

If you are finishing your landscape in a decorative concrete, the HIDE Concrete Skimmer Cover is the only product for you!