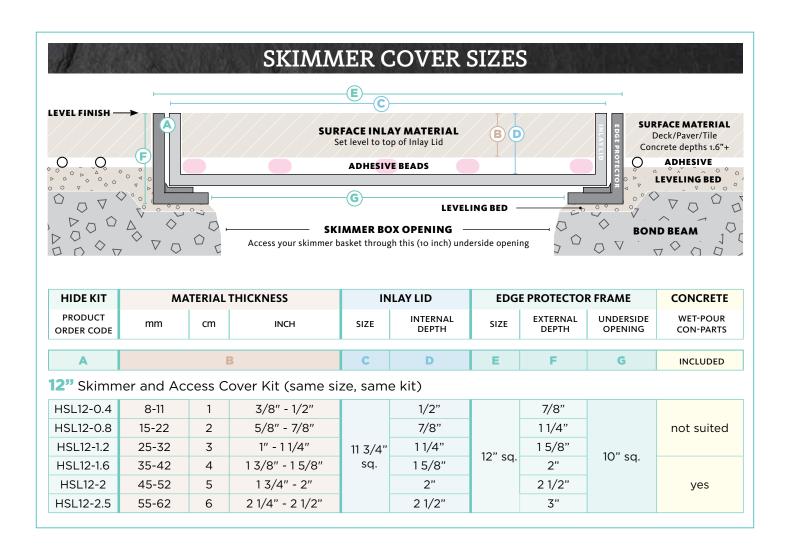

# **SKIMMER COVERS**

# Hidden Skimmer Covers designed to beautify and protect your landscape

- Matches the surrounding landscape
- Pool safe compliant
- Eliminates stone/tile chipping & cracking
- Sold as a complete kit
- Replaces a traditional plastic lid

#### **ALL INCLUSIVE KIT**

#### Over 40 sizes to suit most applications