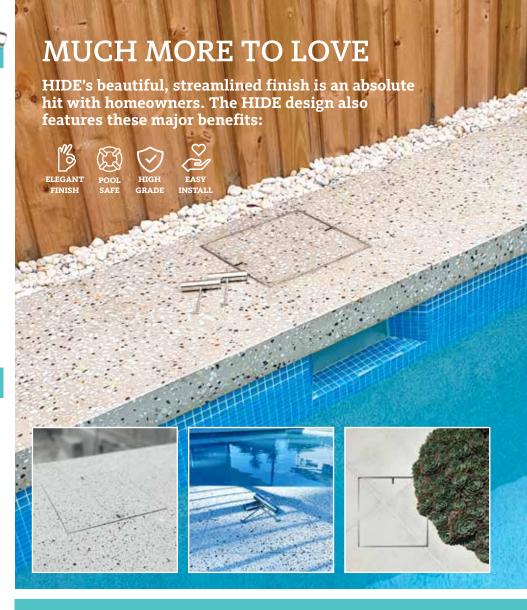

## STUNNING RESULTS

# Attention to detail for a high-end finish!

Beautifully tiled pools and landscaped courtyards with HIDE covers showcase considerate design and innovative construction techniques.

The range of HIDE Covers provide a sophisticated, seamless alternative in any location.

# Hidden Skimmer Covers designed to beautify and protect your landscape

- Matches the surrounding landscape
- Pool safe compliant
- Eliminates stone/tile chipping & cracking
- Sold as a complete kit
- Replaces a traditional plastic lid