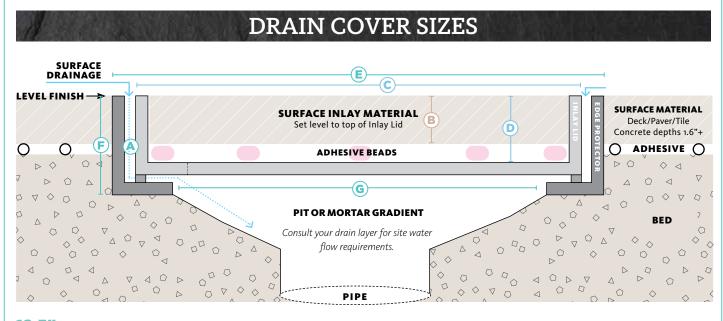

## **DRAIN COVERS**

HIDE Drain covers allow for your chosen landscape material to seamlessly conceal the drain access, resulting in a visually appealing and discreet service cover.

HIDE Drain Cover Kits are designed to allow water to flow from outdoor patio areas providing long term durability and improved visual appeal.

Consult your drain layer for site water flow and outlet suitability.

HIDE is specified for install in pedestrian areas.