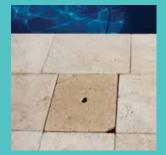

## **ACCESS COVERS**

#### A COVER FOR ALL OCCASIONS

HIDE Access Covers are designed to conceal service points in your outdoor areas. Allowing the cover to blend seamlessly into your selected surface.

HIDE Access Covers are available in a selection of sizes and depths.

Access covers conceal entry to all service points:

- IO & Bolted trap screw (BTS)
- Water table pipe
- Water and balance tanks
- Taps and irrigation
- Valves and meters
- Electrical junction box

Discuss HIDE installation at the early stages of your new landscape design.