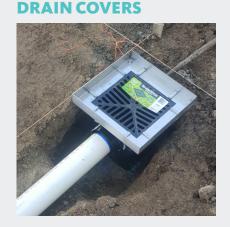

#### **DRAIN COVERS** Concrete Infill Range (Fit over a \*suited pit or mortar regression)

| 314 | HDCON314-40 | 43 | 300 sq. | 43 | 314 sq. | 53 | 260 sq. |
|-----|-------------|----|---------|----|---------|----|---------|
| 342 | HDCON342-40 |    | 328 sq. |    | 342 sq. |    | 288 sq. |