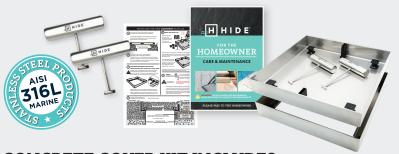

#### HIDE CONCRETE COVER KIT INCLUDES

#### **SAFETY KEYS**

A 316L marine grade stainless steel tool, to enable the installed HIDE cover to be safely and easily opened and closed.

#### **INLAY LID**

A 316L marine grade stainless steel tray which holds the concrete, which is poured directly into the lid.

#### EDGE PROTECTOR

A 316L marine grade stainless steel frame inserted into a recess within the landscaped area. It protects the coping/surrounds from chipping/breakage when the Inlay Lid is opened/closed.

#### **DOCUMENTATION**

Documents consist of comprehensive contractor installation instructions, homeowners manual and warranty.

Worlds only fully customisable dual inlay