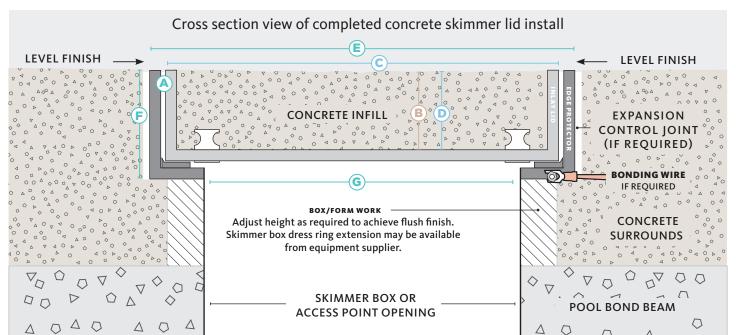

#### HIDE CONCRETE COVER KIT INCLUDES

#### **SAFETY KEYS**

A 316L marine grade stainless steel tool, to enable the installed HIDE cover to be safely and easily opened and closed.

#### **INLAY LID**

A 316L marine grade stainless steel tray which holds the concrete, which is poured directly into the lid.

#### EDGE PROTECTOR

A 316L marine grade stainless steel frame inserted into a recess within the landscaped area. It protects the coping/surrounds from chipping/breakage when the Inlay Lid is opened/closed.

#### **DOCUMENTATION**

Documents consist of comprehensive contractor installation instructions, homeowners manual and warranty.

Worlds only fully customisable dual inlay