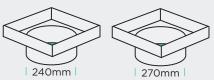

#### **SKIMMER LIDS** with easy form **Concrete Collar** option (see reverse for details)

|     | 706             | HCONC306-240-40 | 4.7     | 700 | 47      | 700 | F-7       | 240 round |
|-----|-----------------|-----------------|---------|-----|---------|-----|-----------|-----------|
| 306 | HCONC306-270-40 | 43              | 300 sq. | 43  | 306 sq. | 55  | 270 round |           |