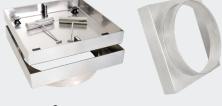

#### HIDE CONCRETE COVER KIT INCLUDES

#### **SAFETY KEYS**

A 316L marine grade stainless steel tool, to enable the installed HIDE cover to be safely and easily opened and closed.

#### **INLAY LID**

A 316L marine grade stainless steel tray which holds the concrete, which is poured directly into the lid.

#### EDGE PROTECTOR

A 316L marine grade stainless steel frame inserted into a recess within the landscaped area. It protects the coping/surrounds from chipping/breakage when the Inlay Lid is opened/closed.